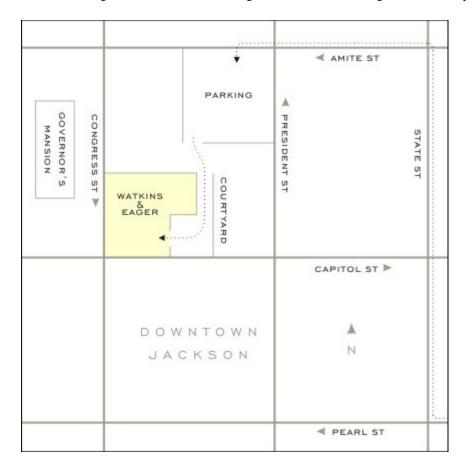

## Jackson, Mississippi 39201

From the airport or from east of Jackson: Take I-20 West toward Jackson/Vicksburg. Take I-55 North toward Memphis/Grenada. Travel approximately 2-3 miles and take the first exit, Pearl Street. Travel west bound on Pearl Street to the first traffic light, which is State Street. Take a right on State Street (north bound) and then turn left (west) at the second traffic light onto Amite Street (our parking garage is at the bottom of the hill on the left). Turn left (south) at the second light onto Congress St. Our building is on the left at the next light, at the corner of Congress St. and Capitol St.

**From west of Jackson:** Take I-20 East toward Jackson. Take I-20 East to I-55 North. Take I-55 North to the Pearl Street exit. Take the Pearl Street exit to the right. Travel west bound on Pearl Street to the first traffic light, which is State Street. Take a right on State Street (north bound) and then turn left (west) at the second traffic light onto Amite Street (our parking garage is at the bottom of the hill on the left). Turn left (south) at the second light onto Congress St. Our building is on the left at the next light, at the corner of Congress St. and Capitol St.

**From north of Jackson:** Take I-55 South toward Jackson. Take the Pearl Street exit to the right. Travel west bound on Pearl Street to the first traffic light, which is State Street. Take a right on State Street (north bound) and then turn left (west) at the second traffic light onto Amite Street (our parking garage is at the bottom of the hill on the left). Turn left (south) at the second light onto Congress St. Our building is on the left at the next light, at the corner of Congress St. and Capitol St.

**From south of Jackson:** Take I-55 North toward Jackson. Take the I-20/US-49/I-55 North exit. Merge onto I-20 East/I-55 North Ramp. Get in the left lane and take I-20 East to I-55 North. Take I-55 North to the Pearl Street exit. Take the Pearl Street exit to the right. Travel west bound on Pearl Street to the first traffic light, which is State Street. Take a right on State Street (north bound) and then turn left (west) at the second traffic light onto Amite Street (our parking garage is at the bottom of the hill on the left). Turn left (south) at the second light onto Congress St. Our building is on the left at the next light, at the corner of Congress St. and Capitol St.